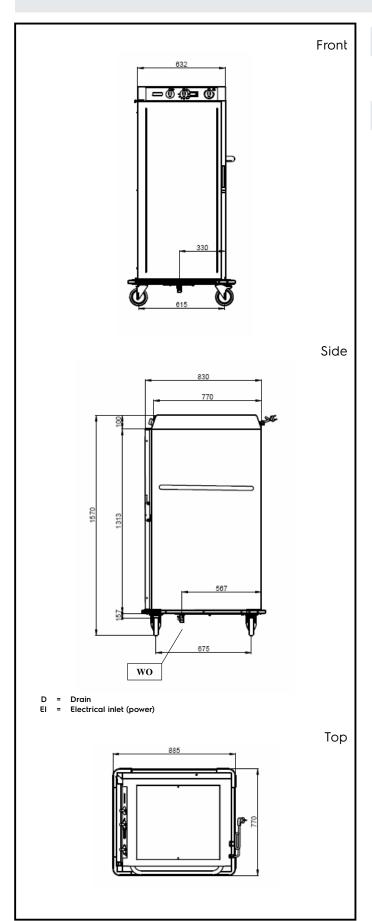

### **Key Information:**

**GN 2/1 containers - 100** ISO 9001; ISO 14001 **GN 1/1 containers - 100** ISO 9001; ISO 14001

Load capacity170 kgExternal dimensions, Width:770 mmExternal dimensions, Depth:885 mmExternal dimensions, Height:1570 mmNet weight:118 kg