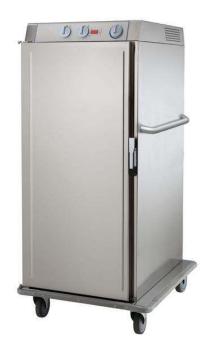

# Service Trolleys Heated Banquet Trolley - 10x2/1

| ITEM #  |  |  |
|---------|--|--|
| MODEL # |  |  |
| NAME #  |  |  |
|         |  |  |
| SIS #   |  |  |
| AIA #   |  |  |

351156 (BT1021H)

Heated Banquet Trolley 10x2/1GN

#### Item No.

Constructed in double-walled, 304 AISI stainless steel with expanded polyurethane insulated panels. Ergonomic handles for easy movement. Temperature can be set from 30°C to 90°C with digital display. Humidity can be added inside the chamber to keep food from drying. N. 2 fixed castors and N. 2 swiveling castors with brakes, mm125 in diameter. Full perimeter bumpers for added shock protection. By using the optional eutectic plates it is possible to keep dishes at a temperature of +5°C for about two hours. Load capacity: 170 Kg.

#### Construction

- Constructed in double-walled 304 AISI stainless steel with insulated panels.
- Thick, all-round perimetral bumpers on sides, doors and handles to improve shock absorption.
- Two fixed and two swivelling castors with brakes, all 125 mm in diameter.
- Equipped with spiral cable.